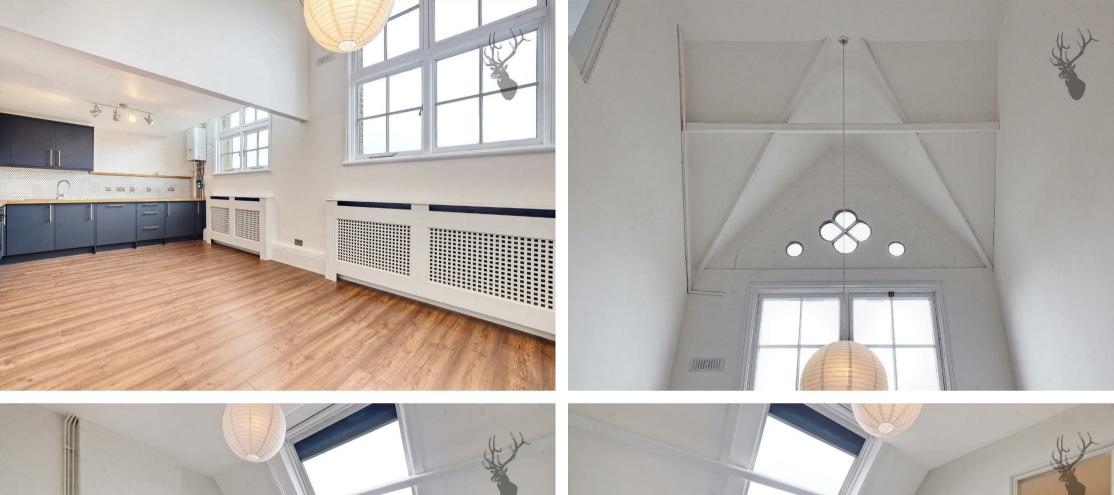

Featuring a vast open-plan living / dining space with large original windows and open-plan to a beautifully fitted kitchen, the stunningly-appointed bathroom can be found on the same level, with the bedroom upstairs on a mezzanine.

Set off an attractive road in residential Bow, yet just moments from the amenities of the iconic Roman Road, the location provides swift access towards Mile End station in one direction and the ever-popular Victoria Park and village in the other.