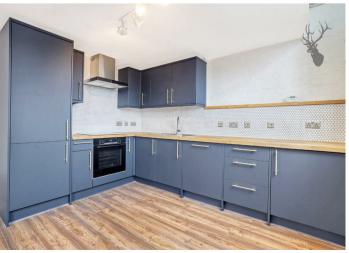

Featuring a vast open-plan living / dining space with large original windows and open-plan to a beautifully fitted kitchen, the stunningly-appointed bathroom can be found on the same level, with the bedroom upstairs on a mezzanine.