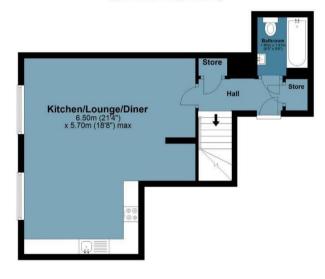

## Schoolbell Mews

Approx. Gross Internal Area 60.8 Sq M (654.3 Sq Ft)

## Third Floor

Approx. 44.0 sq. metres (473.2 sq. feet)

Floor plan is for illustrative purposes only and is not to scale. Every attempt has been made to ensure the accuracy of the floor plan shown, however all measurements, fixtures, fittings and data shown are an approximate interpretation for illustrative purposes only.