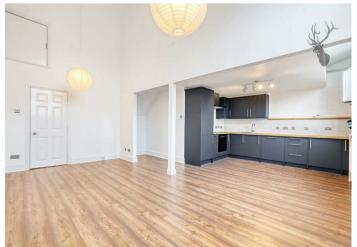

Featuring a vast open-plan living / dining space with large original windows and open-plan to a beautifully fitted kitchen, the stunningly-appointed bathroom can be found on the same level, with the bedroom upstairs on a mezzanine.