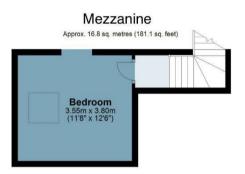

Featuring a vast open-plan living / dining space with large original windows and open-plan to a beautifully fitted kitchen, the stunningly-appointed bathroom can be found on the same level, with the bedroom upstairs on a mezzanine.

## Schoolbell Mews

Approx. Gross Internal Area 60.8 Sq M (654.3 Sq Ft)

## Third Floor

Approx. 44.0 sq. metres (473.2 sq. feet)

Floor plan is for illustrative purposes only and is not to scale. Every attempt has been made to ensure the accuracy of the floor plan shown, however all measurements, fixtures, fittings and data shown are an approximate interpretation for illustrative purposes only.