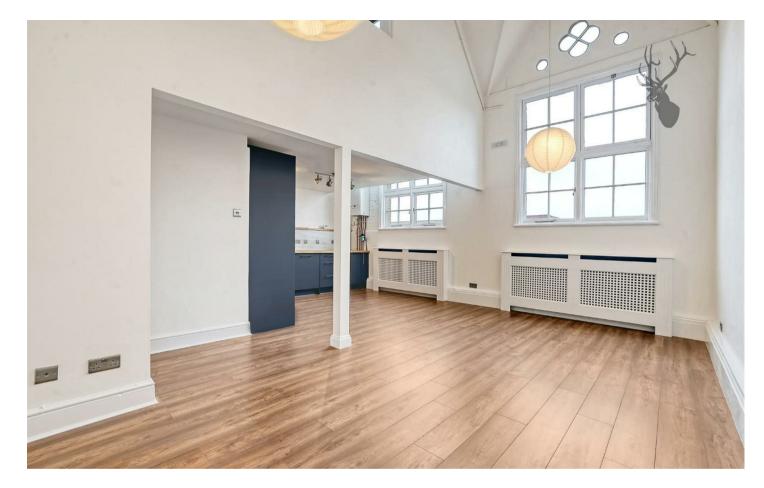

Featuring a vast open-plan living / dining space with large original windows and open-plan to a beautifully fitted kitchen, the stunningly-appointed bathroom can be found on the same level, with the bedroom upstairs on a mezzanine.